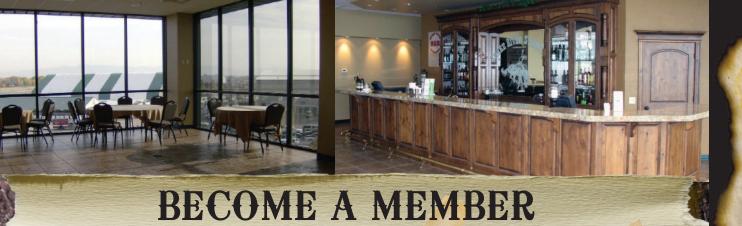

As a member, you will enjoy use of the Rodeo Club, which over looks the arena floor at the Ford Idaho Center and the Boise front.

- Rodeo Club is exclusive to members during rodeo week
- Rodeo Club services include access to meals and beverages, based on the events occurring at the Idaho Center.
- You may rent the Rodeo Club for private parties or meetings.
- A ticket to the event being held at the Ford Idaho Center gains you entry to the Rodeo Club.
- There are different levels of membership available to fit your or your company's needs.

## Snake River Stampede Rodeo Club

The memberships available will fit the needs of individuals, groups or organizations.

As a member, you will enjoy exclusive use of the Rodeo Club, which over looks the arena floor at the Idaho Center.